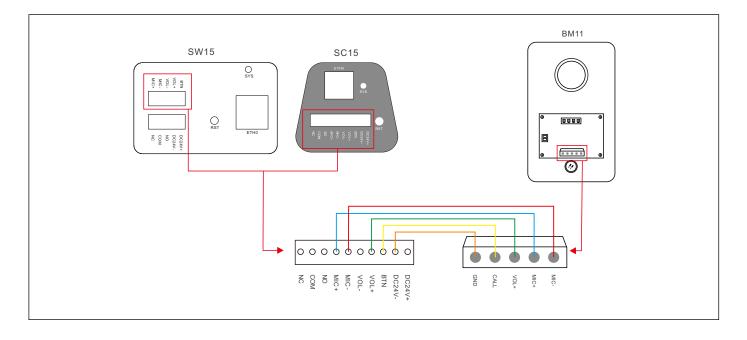

## Connections

## **Products**

- As an option to the SIP Talk-Back speakers SC15 Network Ceiling Speaker and SW15 Network Cabinet Speaker, the BM11 Audio Button with Mic enables calls to the SIP Talk-Back speakers that can be initiated or answered from a remotely mounted switch, as well as trigger the preset task(s).
- The BM11 button is only suitable with the ZYCOO Network Speakers SC15 and SW15. After the press-to-talk feature is enabled and configured through the system Web interface, when the button of BM11 is pressed, the speaker would initiate a SIP call to a predetermined extension or trigger a task. The task(s) can be pre-recorded announcements, emergency alerts, or just play background music. Press again to end the call feature is also available.